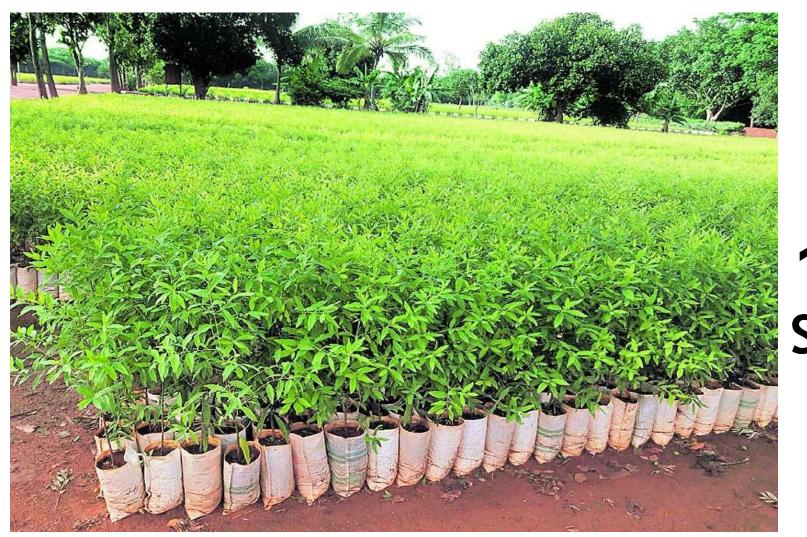

#### **CORE PRINCIPLES**

Absolute
Suitable
Land For
1st Class
Sandalwood
Cultivation

## Mega Sandalwood Project to Perform High-end Corporate Farming.

High Returns of about 2.5 to 3 Crores through Sandalwood Plantation in 20 years.