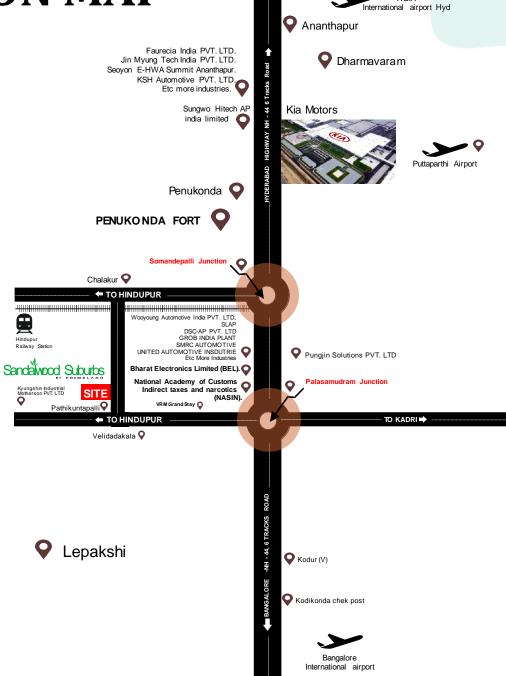

#### **LOCATION HIGHLIGHTS**

- ◆ Hyderabad to Bangalore National Highway NH-44.
- 90 Mins Bangalore International Airport.
- 30 Mins Puttaparthi.
- **●** 15 Mins Penukonda.

- 5 Mins Greatway International School.
- 60 Mins Ananthapur.
- 15 Mins Hindupur.
- **●** 15 Mins Lepakshi.

#### **LOCATION MAP**